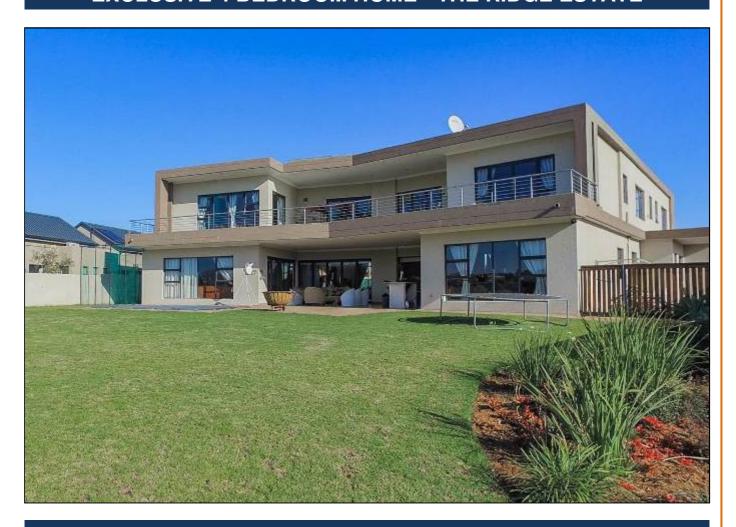

### **EXCLUSIVE 4 BEDROOM HOME • THE RIDGE ESTATE**

126 Heather Street, The Ridge, Tijgervalley

### PROPERTY DESCRIPTION

PROPERTY ADDRESS : 126 Heather Street, The Ridge, Tijgervalley

ERF/STAND NUMBER : ERF 126 Tijger Vallei EXT 17

ERF/STAND SIZE : 1 143m<sup>2</sup>

#### **DESCRIPTION OF THE PROPERTY, NEIGHBOURHOOD AND SURROUNDING AREAS:**

- 4 Bedrooms (4 en-suite)
- 4.5 Baths
- Built in Cupboards
- Dining Room Area
- 2 Lounges
- Family TV Room
- Garden
- Laundry Room
- Pantry
- Patio
- Balcony
- Staff Quarters
- Study
- 4 Garages
- Large space for Caravan
- Tiled floors throughout
- Wooden finishes
- Complete Open Plan Living
- Scenic Views
- Pool
- · Access Gate to Estate
- Tranquil Setting and Atmosphere