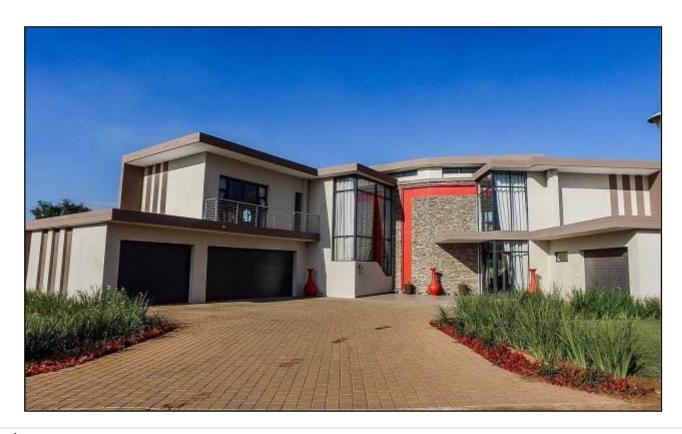

### **EXCLUSIVE 4 BEDROOM HOME • THE RIDGE ESTATE**

126 Heather Street, The Ridge, Tijgervalley

### PROPERTY DESCRIPTION

PROPERTY ADDRESS : 126 Heather Street, The Ridge, Tijgervalley

ERF/STAND NUMBER : ERF 126 Tijger Vallei EXT 17

ERF/STAND SIZE : 1 143m<sup>2</sup>

#### **DESCRIPTION OF THE PROPERTY, NEIGHBOURHOOD AND SURROUNDING AREAS:**

- 4 Bedrooms (4 en-suite)
- 4.5 Baths
- Built in Cupboards
- Dining Room Area
- 2 Lounges
- Family TV Room
- Garden
- Laundry Room
- Pantry
- Patio
- Balcony
- Staff Quarters
- Study
- 4 Garages
- Large space for Caravan
- Tiled floors throughout
- Wooden finishes
- Complete Open Plan Living
- Scenic Views
- Pool
- · Access Gate to Estate
- Tranquil Setting and Atmosphere