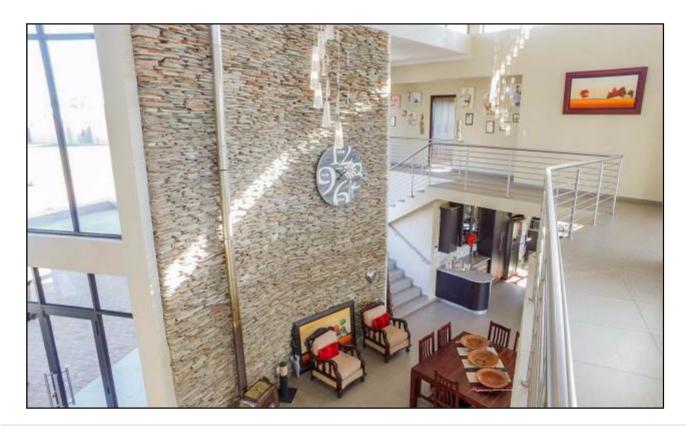

### **EXCLUSIVE 4 BEDROOM HOME • THE RIDGE ESTATE**

126 Heather Street, The Ridge, Tijgervalley

#### **DESCRIPTION OF THE PROPERTY, NEIGHBOURHOOD AND SURROUNDING AREAS:**

- 4 Bedrooms (4 en-suite)
- 4.5 Baths
- Built in Cupboards
- Dining Room Area
- 2 Lounges
- Family TV Room
- Garden
- Laundry Room
- Pantry
- Patio
- Balcony
- Staff Quarters
- Study
- 4 Garages
- Large space for Caravan
- Tiled floors throughout
- Wooden finishes
- Complete Open Plan Living
- Scenic Views
- Pool
- · Access Gate to Estate
- Tranquil Setting and Atmosphere