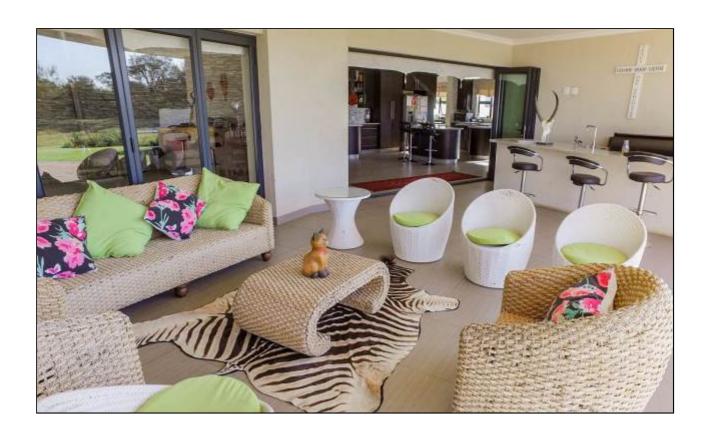

### **EXCLUSIVE 4 BEDROOM HOME • THE RIDGE ESTATE**

126 Heather Street, The Ridge, Tijgervalley

#### **DESCRIPTION OF THE PROPERTY, NEIGHBOURHOOD AND SURROUNDING AREAS:**

- 4 Bedrooms (4 en-suite)
- 4.5 Baths
- Built in Cupboards
- Dining Room Area
- 2 Lounges
- Family TV Room
- Garden
- Laundry Room
- Pantry
- Patio
- Balcony
- Staff Quarters
- Study
- 4 Garages
- Large space for Caravan
- Tiled floors throughout
- Wooden finishes
- Complete Open Plan Living
- Scenic Views
- Pool
- · Access Gate to Estate
- Tranquil Setting and Atmosphere