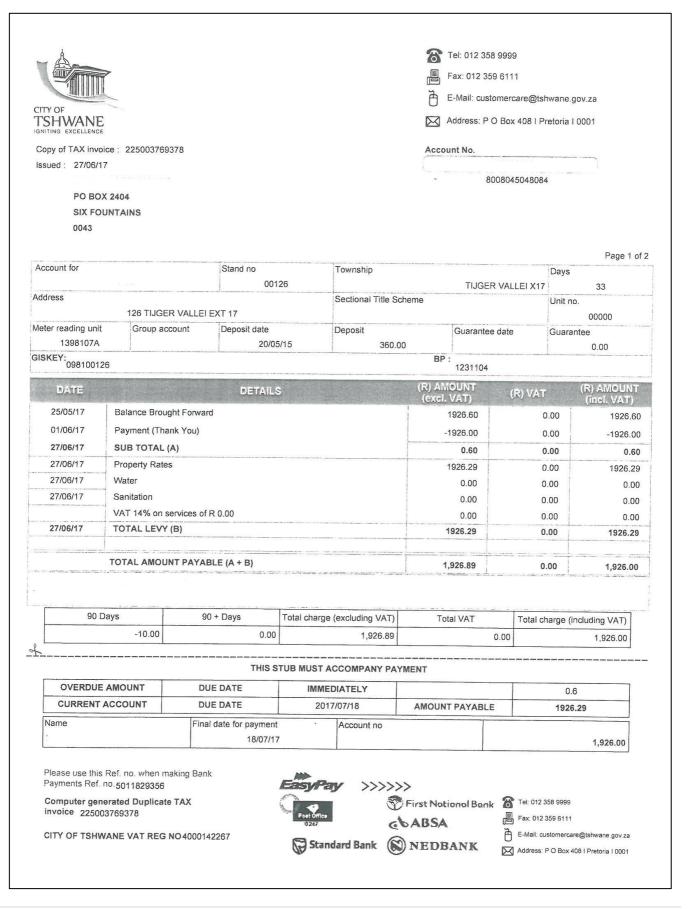

## **RATES AND TAXES ACCOUNT**

| Acco | unt | NO. |
|------|-----|-----|
|      |     |     |

|          |                                                                                                                                                                                                                                                                                                                                                                                                                                                                                                                                                                                                                                                                                                                                                                                                                                                                                                                                                                                                                                                                                                                                                                                                                                                                                                                                                                                                                                                                                                                                                                                                                                                                                                                                                                                                                                                                                                                                                                                                                                                                                                                               |                            |                         |          | Page 2 of  |
|----------|-------------------------------------------------------------------------------------------------------------------------------------------------------------------------------------------------------------------------------------------------------------------------------------------------------------------------------------------------------------------------------------------------------------------------------------------------------------------------------------------------------------------------------------------------------------------------------------------------------------------------------------------------------------------------------------------------------------------------------------------------------------------------------------------------------------------------------------------------------------------------------------------------------------------------------------------------------------------------------------------------------------------------------------------------------------------------------------------------------------------------------------------------------------------------------------------------------------------------------------------------------------------------------------------------------------------------------------------------------------------------------------------------------------------------------------------------------------------------------------------------------------------------------------------------------------------------------------------------------------------------------------------------------------------------------------------------------------------------------------------------------------------------------------------------------------------------------------------------------------------------------------------------------------------------------------------------------------------------------------------------------------------------------------------------------------------------------------------------------------------------------|----------------------------|-------------------------|----------|------------|
| DATE     | ICON                                                                                                                                                                                                                                                                                                                                                                                                                                                                                                                                                                                                                                                                                                                                                                                                                                                                                                                                                                                                                                                                                                                                                                                                                                                                                                                                                                                                                                                                                                                                                                                                                                                                                                                                                                                                                                                                                                                                                                                                                                                                                                                          | DETAILS                    | AMOUNT (R)<br>excl. VAT | VAT      | AMOUNT (R) |
| 25/05/17 |                                                                                                                                                                                                                                                                                                                                                                                                                                                                                                                                                                                                                                                                                                                                                                                                                                                                                                                                                                                                                                                                                                                                                                                                                                                                                                                                                                                                                                                                                                                                                                                                                                                                                                                                                                                                                                                                                                                                                                                                                                                                                                                               | Balance Brought Forward    | 1926.60                 | 0.00     | 1926.60    |
|          | Payment (Thank You)                                                                                                                                                                                                                                                                                                                                                                                                                                                                                                                                                                                                                                                                                                                                                                                                                                                                                                                                                                                                                                                                                                                                                                                                                                                                                                                                                                                                                                                                                                                                                                                                                                                                                                                                                                                                                                                                                                                                                                                                                                                                                                           | -1926.00                   | 0.00                    | -1926.00 |            |
|          | Sub Total (A)                                                                                                                                                                                                                                                                                                                                                                                                                                                                                                                                                                                                                                                                                                                                                                                                                                                                                                                                                                                                                                                                                                                                                                                                                                                                                                                                                                                                                                                                                                                                                                                                                                                                                                                                                                                                                                                                                                                                                                                                                                                                                                                 | 0.60                       | 0.00                    | 0.60     |            |
| 27/06/17 |                                                                                                                                                                                                                                                                                                                                                                                                                                                                                                                                                                                                                                                                                                                                                                                                                                                                                                                                                                                                                                                                                                                                                                                                                                                                                                                                                                                                                                                                                                                                                                                                                                                                                                                                                                                                                                                                                                                                                                                                                                                                                                                               | Property Rates             |                         |          |            |
|          |                                                                                                                                                                                                                                                                                                                                                                                                                                                                                                                                                                                                                                                                                                                                                                                                                                                                                                                                                                                                                                                                                                                                                                                                                                                                                                                                                                                                                                                                                                                                                                                                                                                                                                                                                                                                                                                                                                                                                                                                                                                                                                                               | Residential Other          | 0.00                    | 0.00     | 0.0        |
| V 26     | Market Value: 2150000.00 Tariff: 0.0111400 Imperm. Value: 15000.00<br>Valuation Rebate: 60000.00                                                                                                                                                                                                                                                                                                                                                                                                                                                                                                                                                                                                                                                                                                                                                                                                                                                                                                                                                                                                                                                                                                                                                                                                                                                                                                                                                                                                                                                                                                                                                                                                                                                                                                                                                                                                                                                                                                                                                                                                                              | 0.00                       | 0.00                    | 0.0      |            |
|          | 2017/06 Market Value - Imperm. Value x Tariff ? 12                                                                                                                                                                                                                                                                                                                                                                                                                                                                                                                                                                                                                                                                                                                                                                                                                                                                                                                                                                                                                                                                                                                                                                                                                                                                                                                                                                                                                                                                                                                                                                                                                                                                                                                                                                                                                                                                                                                                                                                                                                                                            | 1981.99                    | 0.00                    | 1981.9   |            |
|          | Less: Valuation Rebate X Tariff ? 12                                                                                                                                                                                                                                                                                                                                                                                                                                                                                                                                                                                                                                                                                                                                                                                                                                                                                                                                                                                                                                                                                                                                                                                                                                                                                                                                                                                                                                                                                                                                                                                                                                                                                                                                                                                                                                                                                                                                                                                                                                                                                          | -55.70                     | 0.00                    | -55.7    |            |
| 27/06/17 | Water                                                                                                                                                                                                                                                                                                                                                                                                                                                                                                                                                                                                                                                                                                                                                                                                                                                                                                                                                                                                                                                                                                                                                                                                                                                                                                                                                                                                                                                                                                                                                                                                                                                                                                                                                                                                                                                                                                                                                                                                                                                                                                                         |                            |                         |          |            |
|          | Reading dates: Curr 20/06/17 Prev 19/05/17 ( 33 days)                                                                                                                                                                                                                                                                                                                                                                                                                                                                                                                                                                                                                                                                                                                                                                                                                                                                                                                                                                                                                                                                                                                                                                                                                                                                                                                                                                                                                                                                                                                                                                                                                                                                                                                                                                                                                                                                                                                                                                                                                                                                         | 0.00                       | 0.00                    | 0.0      |            |
|          | Meter: 140115914(Estimate) Curr 150 Prev 150 Cons 0 KL                                                                                                                                                                                                                                                                                                                                                                                                                                                                                                                                                                                                                                                                                                                                                                                                                                                                                                                                                                                                                                                                                                                                                                                                                                                                                                                                                                                                                                                                                                                                                                                                                                                                                                                                                                                                                                                                                                                                                                                                                                                                        | 0.00                       | 0.00                    | 0.0      |            |
|          | Water charge Scale B: Domestic                                                                                                                                                                                                                                                                                                                                                                                                                                                                                                                                                                                                                                                                                                                                                                                                                                                                                                                                                                                                                                                                                                                                                                                                                                                                                                                                                                                                                                                                                                                                                                                                                                                                                                                                                                                                                                                                                                                                                                                                                                                                                                | 0.00                       | 0.00                    | 0.0      |            |
|          | Sanitation                                                                                                                                                                                                                                                                                                                                                                                                                                                                                                                                                                                                                                                                                                                                                                                                                                                                                                                                                                                                                                                                                                                                                                                                                                                                                                                                                                                                                                                                                                                                                                                                                                                                                                                                                                                                                                                                                                                                                                                                                                                                                                                    |                            |                         |          |            |
|          | Reading dates: Curr 20/06/17 Prev 19/05/17 ( 33 days)                                                                                                                                                                                                                                                                                                                                                                                                                                                                                                                                                                                                                                                                                                                                                                                                                                                                                                                                                                                                                                                                                                                                                                                                                                                                                                                                                                                                                                                                                                                                                                                                                                                                                                                                                                                                                                                                                                                                                                                                                                                                         | 0.00                       | 0.00                    | 0.0      |            |
|          | Meter: 140115914(Estimate) Curr 150 Prev 150 Cons 0 KL                                                                                                                                                                                                                                                                                                                                                                                                                                                                                                                                                                                                                                                                                                                                                                                                                                                                                                                                                                                                                                                                                                                                                                                                                                                                                                                                                                                                                                                                                                                                                                                                                                                                                                                                                                                                                                                                                                                                                                                                                                                                        | 0.00                       | 0.00                    | 0.0      |            |
|          | Sanitation: Wastewater Domestic                                                                                                                                                                                                                                                                                                                                                                                                                                                                                                                                                                                                                                                                                                                                                                                                                                                                                                                                                                                                                                                                                                                                                                                                                                                                                                                                                                                                                                                                                                                                                                                                                                                                                                                                                                                                                                                                                                                                                                                                                                                                                               | 0.00                       | 0.00                    | 0.00     |            |
|          |                                                                                                                                                                                                                                                                                                                                                                                                                                                                                                                                                                                                                                                                                                                                                                                                                                                                                                                                                                                                                                                                                                                                                                                                                                                                                                                                                                                                                                                                                                                                                                                                                                                                                                                                                                                                                                                                                                                                                                                                                                                                                                                               | VAT                        |                         |          |            |
|          | VAT 14% on services of R0                                                                                                                                                                                                                                                                                                                                                                                                                                                                                                                                                                                                                                                                                                                                                                                                                                                                                                                                                                                                                                                                                                                                                                                                                                                                                                                                                                                                                                                                                                                                                                                                                                                                                                                                                                                                                                                                                                                                                                                                                                                                                                     | 0.00                       | 0.00                    | 0.00     |            |
|          | Total Current Levy (B)                                                                                                                                                                                                                                                                                                                                                                                                                                                                                                                                                                                                                                                                                                                                                                                                                                                                                                                                                                                                                                                                                                                                                                                                                                                                                                                                                                                                                                                                                                                                                                                                                                                                                                                                                                                                                                                                                                                                                                                                                                                                                                        | 1926.29                    | 0.00                    | 1926.29  |            |
|          | NAME OF THE PARTY | Total Amount Payable (A+B) | 1,926.89                | 0.00     | 1,926.00   |