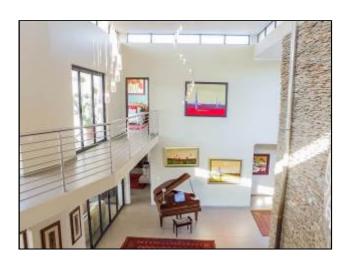

#### **DESCRIPTION OF THE PROPERTY, NEIGHBOURHOOD AND SURROUNDING AREAS:**

- 4 Bedrooms (4 en-suite)
- 4.5 Baths
- Built in Cupboards
- Dining Room Area
- 2 Lounges
- Family TV Room
- Garden
- Laundry Room
- Pantry
- Patio
- Balcony
- Staff Quarters
- Study
- 4 Garages
- Large space for Caravan
- Tiled floors throughout
- Wooden finishes
- Complete Open Plan Living
- Scenic Views
- Pool
- · Access Gate to Estate
- Tranquil Setting and Atmosphere