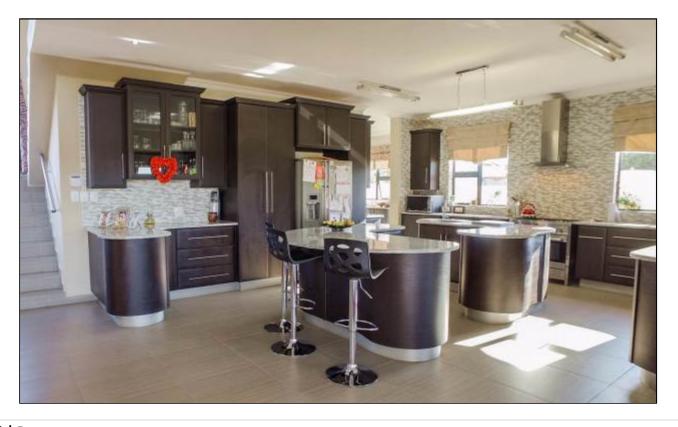

#### **DESCRIPTION OF THE PROPERTY, NEIGHBOURHOOD AND SURROUNDING AREAS:**

- 4 Bedrooms (4 en-suite)
- 4.5 Baths
- Built in Cupboards
- Dining Room Area
- 2 Lounges
- Family TV Room
- Garden
- Laundry Room
- Pantry
- Patio
- Balcony
- Staff Quarters
- Study
- 4 Garages
- Large space for Caravan
- Tiled floors throughout
- Wooden finishes
- Complete Open Plan Living
- Scenic Views
- Pool
- · Access Gate to Estate
- Tranquil Setting and Atmosphere