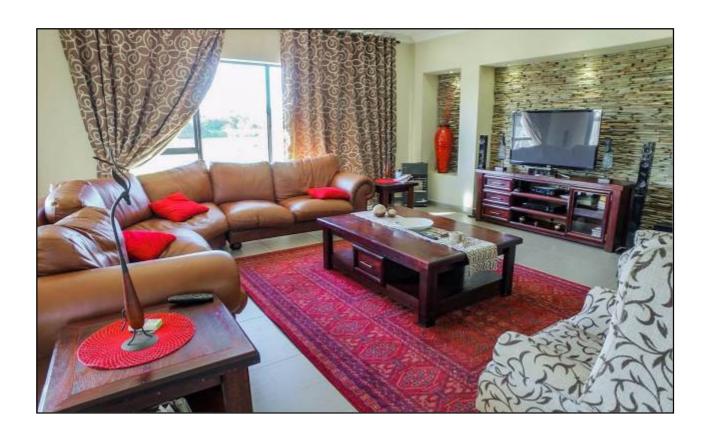

#### **DESCRIPTION OF THE PROPERTY, NEIGHBOURHOOD AND SURROUNDING AREAS:**

- 4 Bedrooms (4 en-suite)
- 4.5 Baths
- Built in Cupboards
- Dining Room Area
- 2 Lounges
- Family TV Room
- Garden
- Laundry Room
- Pantry
- Patio
- Balcony
- Staff Quarters
- Study
- 4 Garages
- Large space for Caravan
- Tiled floors throughout
- Wooden finishes
- Complete Open Plan Living
- Scenic Views
- Pool
- · Access Gate to Estate
- Tranquil Setting and Atmosphere