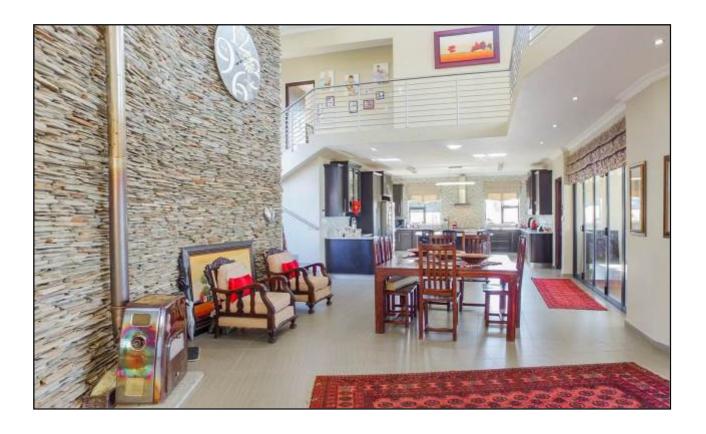

#### **DESCRIPTION OF THE PROPERTY, NEIGHBOURHOOD AND SURROUNDING AREAS:**

- 4 Bedrooms (4 en-suite)
- 4.5 Baths
- Built in Cupboards
- Dining Room Area
- 2 Lounges
- Family TV Room
- Garden
- Laundry Room
- Pantry
- Patio
- Balcony
- Staff Quarters
- Study
- 4 Garages
- Large space for Caravan
- Tiled floors throughout
- Wooden finishes
- Complete Open Plan Living
- Scenic Views
- Pool
- · Access Gate to Estate
- Tranquil Setting and Atmosphere