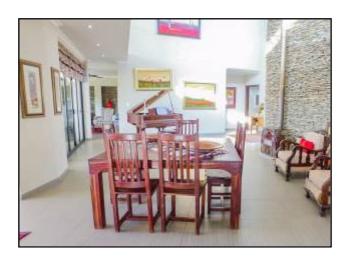

#### **DESCRIPTION OF THE PROPERTY, NEIGHBOURHOOD AND SURROUNDING AREAS:**

- 4 Bedrooms (4 en-suite)
- 4.5 Baths
- Built in Cupboards
- Dining Room Area
- 2 Lounges
- Family TV Room
- Garden
- Laundry Room
- Pantry
- Patio
- Balcony
- Staff Quarters
- Study
- 4 Garages
- Large space for Caravan
- Tiled floors throughout
- Wooden finishes
- Complete Open Plan Living
- Scenic Views
- Pool
- · Access Gate to Estate
- Tranquil Setting and Atmosphere