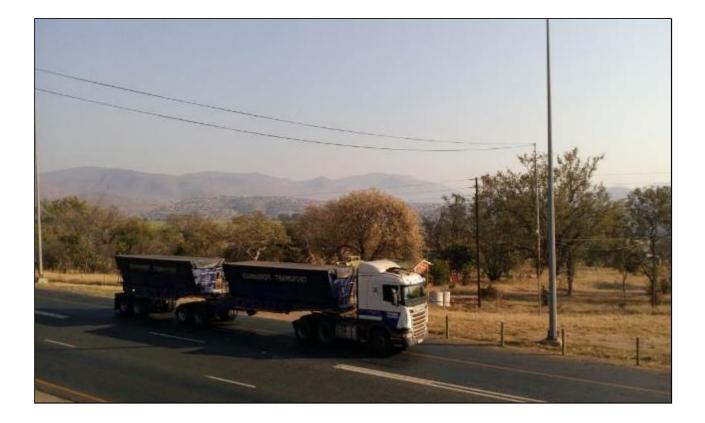

n 212 JU                             |
| ERF/STAND SIZE   | : | 4.3526HA                                                             |
| ZONING           | : | Special – 2 000m <sup>2</sup> Retail rights & full truck-stop rights |



#### The Property comprises of:

- Situated ±300m from the Nkomazi Toll gate on the N4
- 2km from Kaapmuiden
- In the heart of the tropical fruit production area & transportation corridors
- Fully serviced sewerage/ water/ electricity
- 5 Boreholes
- Factory Building, staff quarters, caravan park, 3 houses & ancillary structures and facilities
- Ex fruit production plant

#### **IDEAL FOR:**

- Truck Stop
- Caravan Park
- Retail Outlet
- Warehousing
- Storage depot
- Service station
- Fruit production plant

# **PICTURE GALLERY**







# **PICTURE GALLERY**





**4** | Page

# **PICTURE GALLERY**





# **MUNICIPAL ACCOUNT**

|               |          | CLEARANCE INFORMATION A<br>CLEARANCE INFORMATION A<br>Application By Attorney Co<br>2132<br>Stand : 006 000 06000053 (            | KOMAZI LOCAL MUN                                                       | Test The State was a series                                 | Page : 1<br>n Date : 201210