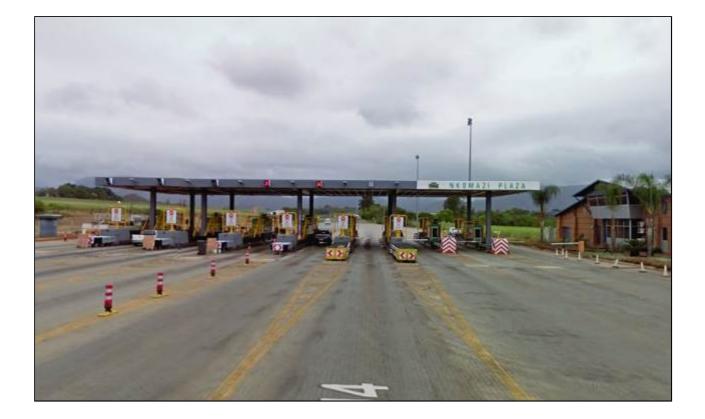

#### The Property comprises of:

- Situated ±300m from the Nkomazi Toll gate on the N4
- 2km from Kaapmuiden
- In the heart of the tropical fruit production area & transportation corridors
- Fully serviced sewerage/ water/ electricity
- 5 Boreholes
- Factory Building, staff quarters, caravan park, 3 houses & ancillary structures and facilities
- Ex fruit production plant