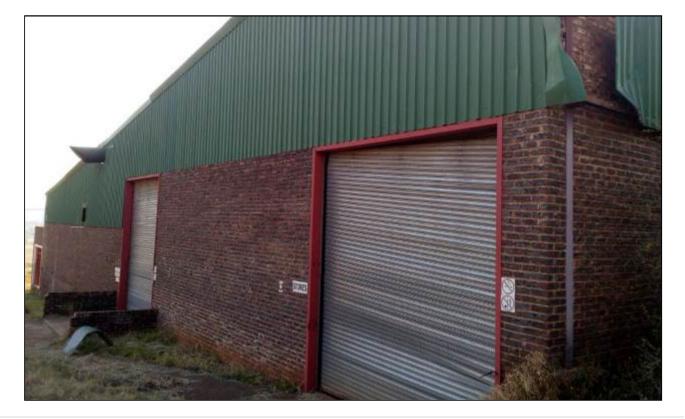

#### The Property comprises of:

- Situated ±300m from the Nkomazi Toll gate on the N4
- 2km from Kaapmuiden
- In the heart of the tropical fruit production area & transportation corridors
- Fully serviced sewerage/ water/ electricity
- 5 Boreholes
- Factory Building, staff quarters, caravan park, 3 houses & ancillary structures and facilities
- Ex fruit production plant