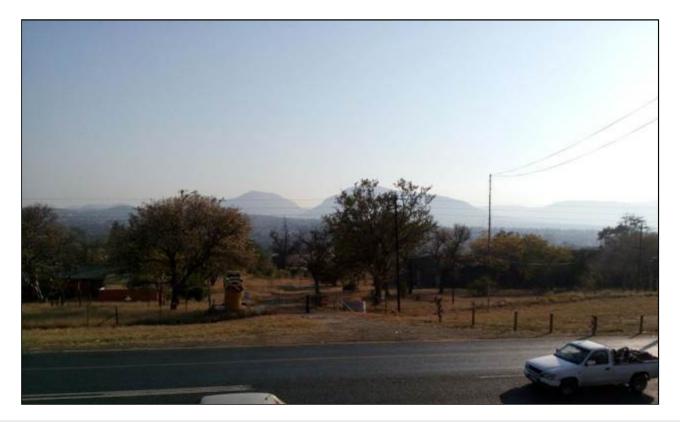

212 JU                             |
| ERF/STAND SIZE   | : | 4.3526HA                                                             |
| ZONING           | : | Special – 2 000m <sup>2</sup> Retail rights & full truck-stop rights |



#### The Property comprises of:

- Situated ±300m from the Nkomazi Toll gate on the N4
- 2km from Kaapmuiden
- In the heart of the tropical fruit production area & transportation corridors
- Fully serviced sewerage/ water/ electricity
- 5 Boreholes
- Factory Building, staff quarters, caravan park, 3 houses & ancillary structures and facilities
- Ex fruit production plant

#### **IDEAL FOR:**

- Truck Stop
- Caravan Park
- Retail Outlet
- Warehousing
- Storage depot
- Service station
- Fruit production plant

# **PICTURE GALLERY**







# **PICTURE GALLERY**





**4** | Page

# **PICTURE GALLERY**





# **MUNICIPAL ACCOUNT**

|               |          | CLEARANCE INFORMATION A<br>CLEARANCE INFORMATION A<br>Application By Attorney Co<br>2132<br>Stand : 006 000 06000053 (            | KOMAZI LOCAL MUN                                                       | Test The State was a series                                 | Page : 1<br>n Date : 201210