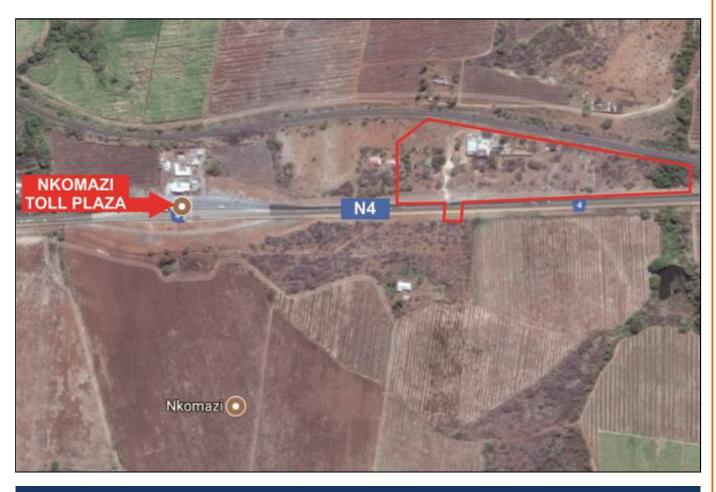

### 4.3HA DEVELOPMENT SITE • ON N4 • FULLY SERVICED RETAIL RIGHTS & FULL TRUCK-STOP RIGHTS

### PORTION 53 OF THE FARM KAAPMUIDEN 212 JU, N4

Reliance Auctions (Pty) Ltd. • Company Reg.: 2011/000008/07 • VAT Reg.: 4540259373

# **PROPERTY DESCRIPTION**

| GPS CO'ORDINATES | : | -25.535654 / 31.350438                                               |
|------------------|---|----------------------------------------------------------------------|
| ERF/STAND NUMBER | : | Portion 53 of the farm Kaapmuiden 212 JU                             |
| ERF/STAND SIZE   | : | 4.3526HA                                                             |
| ZONING           | : | Special – 2 000m <sup>2</sup> Retail rights & full truck-stop rights |

#### The Property comprises of:

- Situated ±300m from the Nkomazi Toll gate on the N4
- 2km from Kaapmuiden
- In the heart of the tropical fruit production area & transportation corridors
- Fully serviced sewerage/ water/ electricity
- 5 Boreholes
- Factory Building, staff quarters, caravan park, 3 houses & ancillary structures and facilities
- Ex fruit production plant