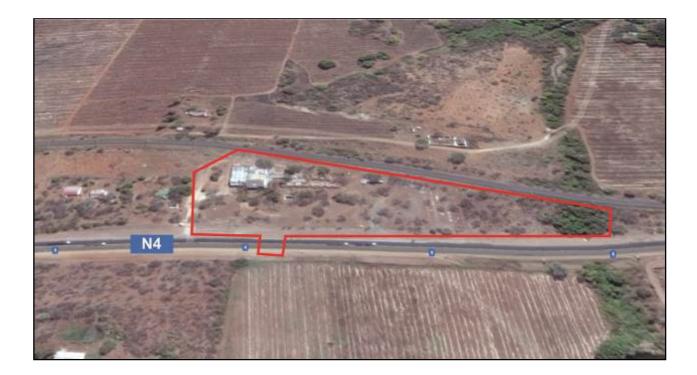

### 4.3HA DEVELOPMENT SITE • ON N4 • FULLY SERVICED RETAIL RIGHTS & FULL TRUCK-STOP RIGHTS

# **PROPERTY DESCRIPTION**

| GPS CO'ORDINATES | : | -25.535654 / 31.350438                                               |
|------------------|---|----------------------------------------------------------------------|
| ERF/STAND NUMBER | : | Portion 53 of the farm Kaapmuiden 212 JU                             |
| ERF/STAND SIZE   | : | 4.3526HA                                                             |
| ZONING           | : | Special – 2 000m <sup>2</sup> Retail rights & full truck-stop rights |

#### The Property comprises of:

- Situated ±300m from the Nkomazi Toll gate on the N4
- 2km from Kaapmuiden
- In the heart of the tropical fruit production area & transportation corridors
- Fully serviced sewerage/ water/ electricity
- 5 Boreholes
- Factory Building, staff quarters, caravan park, 3 houses & ancillary structures and facilities
- Ex fruit production plant