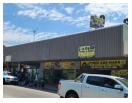

## **AUCTION**

136 Beyers Naude Drive, Rustenburg - AUCTION: THURS, 26TH JUNE 2025 @ 12H00

RETAIL PROPERTY • FULLY LET • CORPORATE DISPOSAL • LONG STANDING TENANTS • TOP INVESTMENT • HIGH ROI

- Tyre Shop (Lease till 31/01/2028)
- Sign Shop (Lease till 31/08/2026)
- EasyPay (Net 1) (New 5yr Lease in Progress)
- Dry Cleaners Month to Month
- Large yard area/ parking

AUCTION DATE: Thursday, 26th June 2025 AUCTION TIME: 12H00

AUCTION TIME: 12H00 AUCTION VENUE: Online

PROPERTY ADDRESS: 136 Beyers Naude Drive (Burger Street), Rustenburg