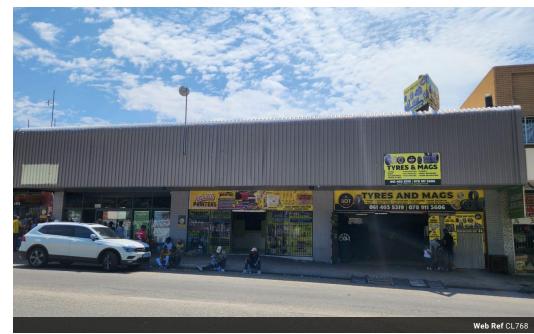

## **AUCTION**

136 Beyers Naude Drive, Rustenburg - AUCTION: THURS, 26TH JUNE 2025 @ 12H00

RETAIL PROPERTY • FULLY LET • CORPORATE DISPOSAL • LONG STANDING TENANTS • TOP INVESTMENT • HIGH ROI

- Tyre Shop (Lease till 31/01/2028)
- Sign Shop (Lease till 31/08/2026)
- EasyPay (Net 1) (New 5yr Lease in Progress)
- Dry Cleaners Month to Month
- Large yard area/ parking

AUCTION DATE: Thursday, 26th June 2025 AUCTION TIME: 12H00

AUCTION TIME: 12H00 AUCTION VENUE: Online

PROPERTY ADDRESS: 136 Beyers Naude Drive (Burger Street), Rustenburg